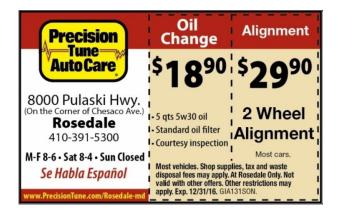

Advertising that Connects You with Your Community!

| Grocery Store: | Giant                                              | <b>Date:</b><br>09/26/2016 |
|----------------|----------------------------------------------------|----------------------------|
| Customer:      | Coby Hough                                         |                            |
| Business:      | Precision Tune Auto Care                           |                            |
| Address:       | 8801 Piney Branch Road, Silver Spring, MD 20903 US |                            |
| Phone:         | (301) 439-2629                                     |                            |