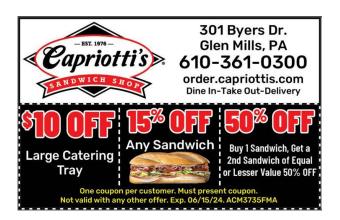

## Advertising that Connects You with Your Community!

Date:

03/27/2024

Grocery Store: Acme

**Customer:** Christopher Shimer

Business: Capriotti's Sandwich Shop

Address: 1480 Bellemeade Drive, Royersford, PA 19468

**Phone:** 610-361-0300

Number of Coupons Redeemed: Per Week: 15 Per Month: 69

## **Comments:**

We are seeing a good return on our investment and recommend this program to other businesses like ours! We've been with IndoorMedia for 2 years and have just renewed for another. Our average purchase per ticket is \$12 and we receive 69 coupons a month. This means \$826 in revenue each month and \$9,912 in annual revenue.