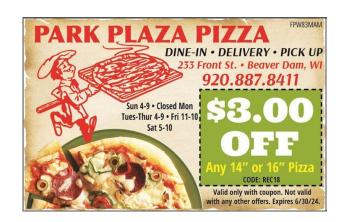

## Advertising that Connects You with Your Community!

**Grocery Store:** FOX PIGGLY WIGGLY

Date:

04/09/2024

**Customer:** Tom Salomaki

**Business:** Park Plaza Pizza

Address: 233 Front St, Beaver Dam, WI 53916

**Phone:** 920-887-8411

Number of Coupons Redeemed: Per Week: 140 Per Month: 644

## **Comments:**

We love the program! We've been doing this for over 15 years, recently added another grocery store with Piggly Wiggly, and renewed for another year with both locations. We are seeing an excellent return on our investment and recommend this program to other businesses like ours! Our average purchase per ticket is \$25 plus and we receive 644 coupons a month earning us \$16,100 in revenue monthly.